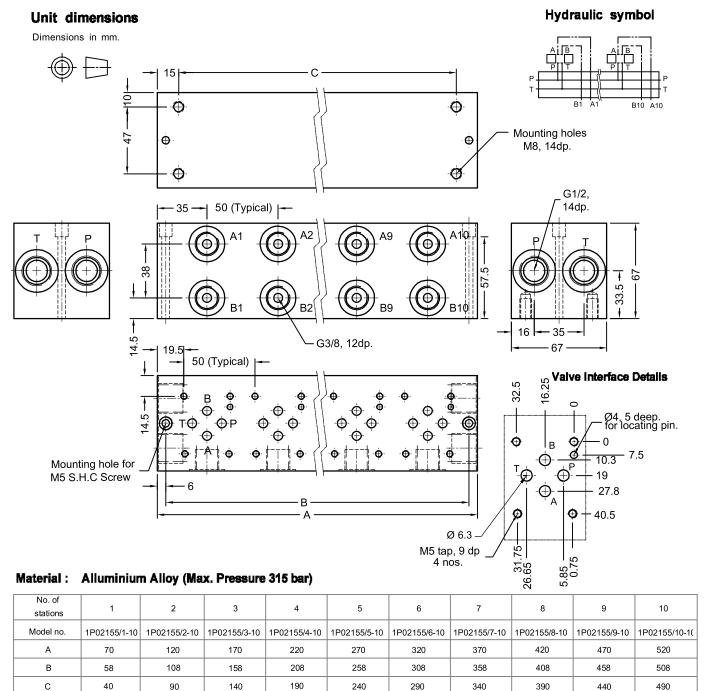

## **Description**

These Bar Manifolds are designed to connect valves having interface conforming to ISO 4401-03-02 in parallel in least possible physical space.

These Manifolds connect all P ports of the interface to a common passage generously sized for least possible pressure drop. So also the T ports.

The maximum number of interfaces available on manifold bar are 10.