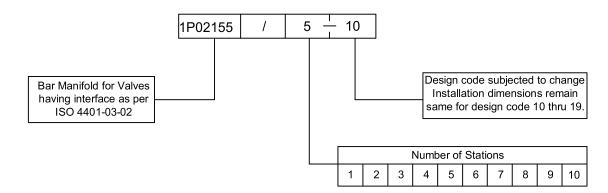

## MULTI-STATION BAR MANIFOLD FOR MOUNTING FOUR-PORT VALVES HAVING INTERFACE CONFORMING TO ISO 4401-03-02

Ref. No. D03877 Release 11 / 2024

**ENGINEERING - 1 of 2** 

## **Description**

These Bar Manifolds are designed to connect valves having interface conforming to ISO 4401-03-02 in parallel in least possible physical space.

These Manifolds connect all P ports of the interface to a common passage generously sized for least possible pressure drop. So also the T ports.

The maximum number of interfaces available on manifold bar are 10.







## MULTI-STATION BAR MANIFOLD FOR MOUNTING FOUR-PORT VALVES HAVING INTERFACE CONFORMING TO ISO 4401-03-02

Ref. No. D03877 Release 11 / 2024

ENGINEERING - 2 of 2

## Ordering code